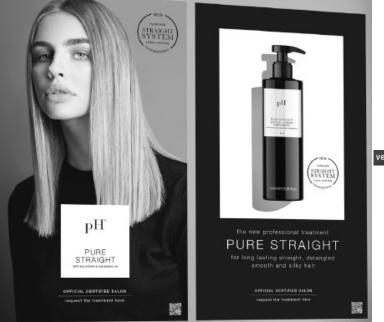

### PURE STRAIGHT

con proteine della soia e olio di macadamia

Il trattamento lisciante disciplinante professionale Pure Straight è la soluzione ideale per chi vuole trasformare i capelli da crespi, ricci, mossi e ribelli a lisci, setosi e in piega a lungo.

### EFFETTO LISCIO A LUNGO

l capelli dopo il trattamento saranno visibilmente trasformati, da crespi e ribelli a lisci e setosi.

### PER QUALI TIPOLOGIE DI CAPELLI?

Il trattamento lisciante Pure Straight è ideale su tutte le tipologie di capelli, con l'obiettivo di passare da un chiomariccia, mossa, crespa e difficilmente domabile, a una chioma liscia, morbida e setosa.