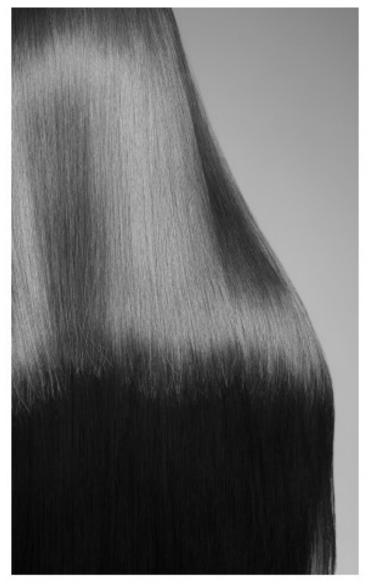

### PURE STRAIGHT

con proteine della soia e olio di macadamia

Il trattamento lisciante disciplinante professionale Pure Straight è la soluzione ideale per chi vuole trasformare i capelli da crespi, ricci, mossi e ribelli a lisci, setosi e in piega a lungo.

### EFFETTO LISCIO A LUNGO

l capelli dopo il trattamento saranno visibilmente trasformati, da crespi e ribelli a lisci e setosi.

### PER QUALI TIPOLOGIE DI CAPELLI?

Il trattamento lisciante Pure Straight è ideale su tutte le tipologie di capelli, con l'obiettivo di passare da un chiomariccia, mossa, crespa e difficilmente domabile, a una chioma liscia, morbida e setosa.

### RICCI O MOSSI NATURALI

Per chi vuole cambiare look e passare dal riccio al liscio. Dopo il trattamento lisciante i capelli saranno sani, lisci e morbidi.