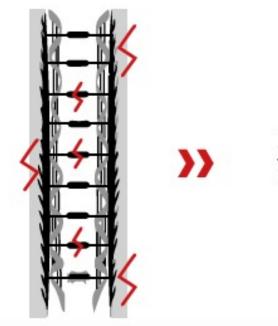

### Acido gliossilico

L'agente lisciante presente nel 'Pure straight Active-Creme Treatment' è l'acido gliossilico. Agisce in profondità con gli aminoacidi dei capelli, rompendo i ponti disolfuro della loro struttura proteica per crearne di nuovi nella forma allungata e liscia. I passaggi della piastra ad alte temperature fissano il risultato ottenuto.

Risclacquare velocemente, massimo 5 secondi, per eliminare l'eccesso di prodotto e diminuire la formazione di fumo durante la plastratura.

Asclugare ed effettuare una plega liscia.

Passare la plastra 6-10 volte, a 210°-230°C, in funzione della struttura dei capello. Sulla radice effettuare il passaggio in trazione, non soffermarsi sulle punte.