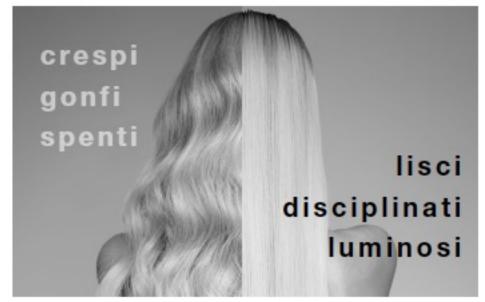

### EFFETTO LISCIO A LUNGO

l capelli dopo il trattamento saranno visibilmente trasformati, da crespi e ribelli a lisci e setosi.

### PER QUALI TIPOLOGIE DI CAPELLI?

Il trattamento lisciante Pure Straight è ideale su tutte le tipologie di capelli, con l'obiettivo di passare da un chiomariccia, mossa, crespa e difficilmente domabile, a una chioma liscia, morbida e setosa.

### RICCI O MOSSI NATURALI

Per chi vuole cambiare look e passare dal riccio al liscio. Dopo il trattamento lisciante i capelli saranno sani, lisci e morbidi.

### CRESPI E GONFI

Con l'umidità i capelli tendono a gonfiarsi rovinando così il look della piega. Il trattamento lisciante toglie l'indesiderato effetto crespo e doma i capelli ribelli.