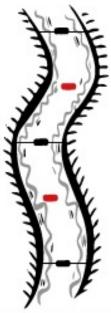

### Proteine della soia

La soia ha un forte contenuto di proteine, lipidi e vitamina E. Svolge un'azione filmante, antiossidante, condizionante e protettiva. Per queste proprietà è stata utilizzata fin dall'antichità per la cura dei capelli.Liscia le cuticole e contribuisce a ricostruire la superficie della fibra capillare. I capelli appaiono più elastici, gestibili e facilmente pettinabili, lucidi e definiti a lungo.

Ricavato dalla pressatura a freddo dei semi della preziosa pianta australiana, l'olio di macadamia, ricco di sostanze idratanti, rigeneranti ed elasticizzanti, come l'acido oleico, palmitoleico, linoleico e la vitamina E, è indicato per migliorare la salute e l'aspetto dei capelli. Combatte il crespo, nutre i capelli secchi e sfibrati e contrasta la tendenza alla rottura e alla formazione di doppie punte. Il risultato: capelli morbidi, idratati e brillanti.