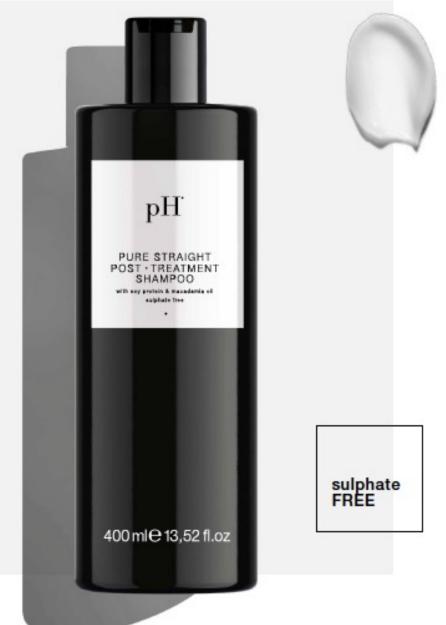

### PURE STRAIGHT POST·TREATMENT SHAMPOO

### Deterge delicatamente

Shampoo specifico per il mantenimento del trattamento PURE STRAIGHT, con proteine della soia e olio di macadamia, per capelli lisci e setosi a lungo. La formula, priva di solfati, deterge delicatamente senza danneggiare il trattamento lisciante. Il pH acido ripristina il normale pH fisiologico dei capelli che risulteranno morbidi e leggerissimi.

10ml, 400ml

I solfati sono molecole con funzione di tensioattivi "anionici", cioè sostanze chimiche che, facendo schiuma ed emulsionando, rimuovono le sostanze grasse dalla superficie dei capelli. Lo shampoo Pure Straight Shampoo è privo di questi tensioattivi in modo da non eliminare il film protettivo creato dal trattamento lisciante. Il trattamento rimane attivo più a lungo!