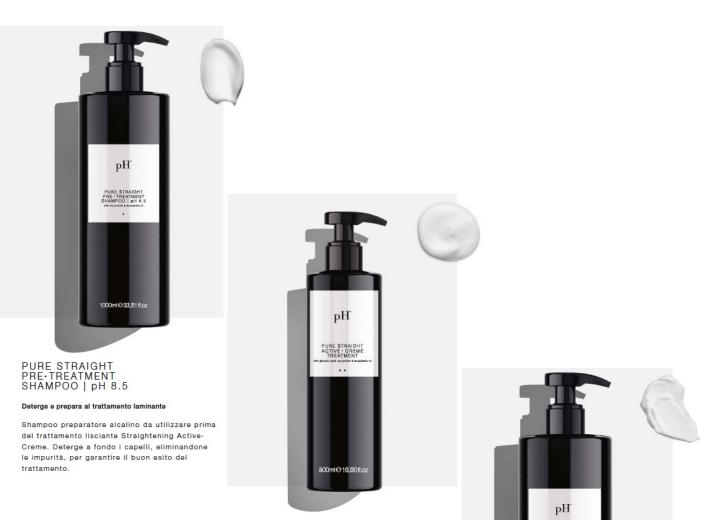

#### PURE STRAIGHT PRE • TREATMENT SHAMPOO | pH 8.5

Bagnare i capelli con acqua tiepida.

Distribuire uniformemente lo shampoo preparatore sul capelil e massaggiare accuratamente per una corretta detersione.

#### PURE STRAIGHT ACTIVE · CREME TREATMENT

Ð

Dividere i capelli in 4 sezioni. Applicare con un pennello ciocca a ciocca, di spessore fine. Massaggiare accuratamente finchè ai tatto li capello non risulta morbido e idratato.