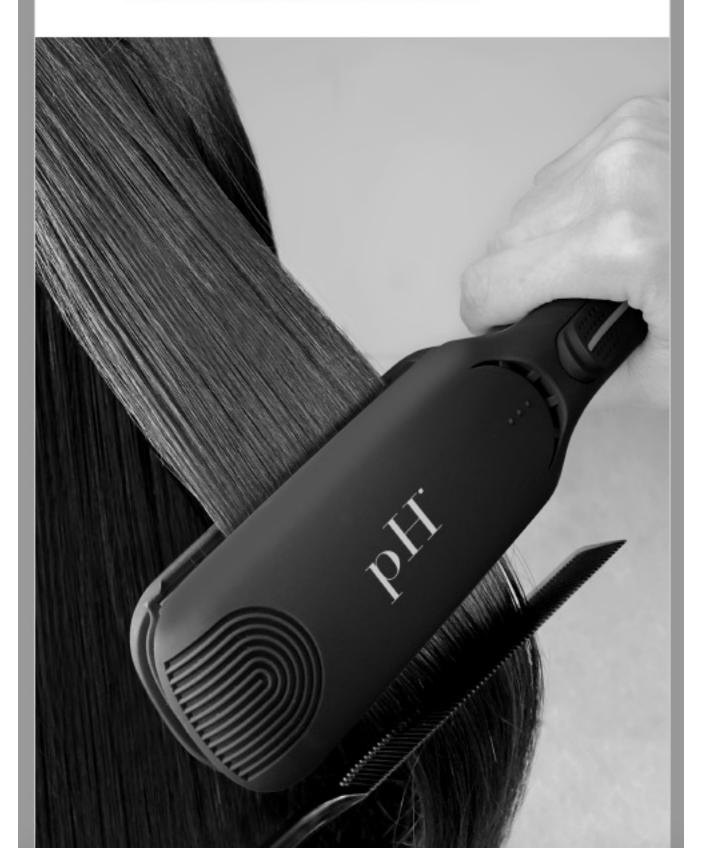

#### STIRATURA PROFESSIONALE

Le piastre flottanti di misura extra large, specifiche per trattamenti liscianti, permettono di lavorare uniformemente le ciocche in modo professionale garantendo uno styling veloce e ad alta definizione.

### PIASTRE IN CERAMICA E MAGNESIO

La miscela di alta qualità in ceramica e magnesio, permette alle piastre di scorrere facilmente sui capelli, proteggendoli ed evitando di tirarli e danneggiarli durante l'utilizzo. ľ

#### TEMPERATURA ELEVATA E CONTROLLATA

Raggiunge rapidamente temperature elevate, fino a 250°C per garantire risultati professionali. La temperatura viene mantenuta costante sulla superficie delle due piastre durante tutto il tempo della messa in piega.

#### DESIGN ELEGANTE E ERGONOMICO

Impugnatura erogonomica antiscottatura, finitura soft-touch antiscivolo per il massimo comfort nella presa. La lunghezza del cavo di 2,5m e orientabile a 360° permette un comodo utilizzo e una maggior libertà di movimento.