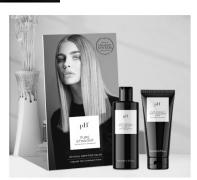

#### Trattamento professionale laminante

Trattamento professionale lisciante a lunga durata, con acido gliossilico, proteine della soia e olio di macadamia. Trasforma i capelli da ricci, ondulati e crespi a lisci, disciplinati, setosi e luminosi. i. 60ml, 500ml

### PURE STRAIGHT POST • TREATMENT MASK

Acidifica, nutre e protegge

Maschera disciplinante, con proteine della soia e olio di macadamia, specifica per completare il trattamento lisciante. Grazie al pH acido sigilla la cuticola dei capelli proteggendoli dall'umidità, lasciadoli lisci, disciplinati, setosi e luminosi.