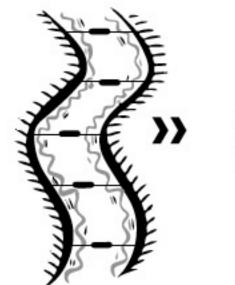

### Acido gliossilico

L'agente lisciante presente nel 'Pure straight Active-Creme Treatment' è l'acido gliossilico. Agisce in profondità con gli aminoacidi dei capelli, rompendo i ponti disolfuro della loro struttura proteica per crearne di nuovi nella forma allungata e liscia. I passaggi della piastra ad alte temperature fissano il risultato ottenuto.