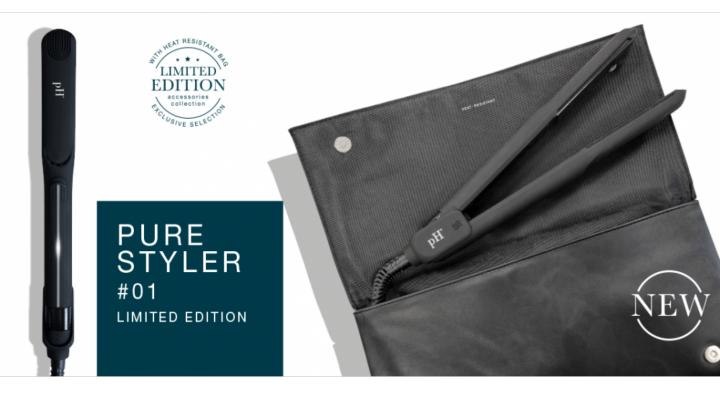

#### STIRATURA PROFESSIONALE

Le piastre flottanti di misura extra large, specifiche per trattamenti liscianti, permettono di lavorare uniformemente le ciocche in modo professionale garantendo uno styling veloce e ad alta definizione.

### PIASTRE IN CERAMICA E MAGNESIO

La miscela di alta qualità in ceramica e magnesio, permette alle piastre di scorrere facilmente sui capelli, proteggendoli ed evitando di tirarli e danneggiarli durante l'utilizzo. ľ

#### TEMPERATURA ELEVATA E CONTROLLATA

Raggiunge rapidamente temperature elevate, fino a 250°C per garantire risultati professionali. La temperatura viene mantenuta costante sulla superficie delle due piastre durante tutto il tempo della messa in piega.

#### DESIGN ELEGANTE E ERGONOMICO

Impugnatura erogonomica antiscottatura, finitura soft-touch antiscivolo per il massimo comfort nella presa. La lunghezza del cavo di 2,5m e orientabile a 360° permette un comodo utilizzo e una maggior libertà di movimento.