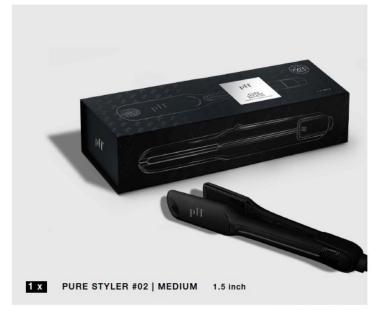

#### STIRATURA PROFESSIONALE

Le piastre flottanti di misura extra large, specifiche per trattamenti liscianti, permettono di lavorare uniformemente le ciocche in modo professionale garantendo uno styling veloce e ad alta definizione.

### PIASTRE IN CERAMICA E MAGNESIO

La miscela di alta qualità in ceramica e magnesio, permette alle piastre di scorrere facilmente sui capelli, proteggendoli ed evitando di tirarli e danneggiarli durante l'utilizzo. ľ

#### TEMPERATURA ELEVATA E CONTROLLATA

Raggiunge rapidamente temperature elevate, fino a 250°C per garantire risultati professionali. La temperatura viene mantenuta costante sulla superficie delle due piastre durante tutto il tempo della messa in piega.

#### DESIGN ELEGANTE E ERGONOMICO

Impugnatura erogonomica antiscottatura, finitura soft-touch antiscivolo per il massimo comfort nella presa. La lunghezza del cavo di 2,5m e orientabile a 360° permette un comodo utilizzo e una maggior libertà di movimento.

### 1.5 INCH

6 x PURE STRAIGHT POST · TREATMENT SHAMPOO 10 ml

6 X PURE STRAIGHT POST · TREATMENT MASK 10 ml

vetrofania ufficiale pH - slaone certificato

3 shopper

1 x SHELF VISUAL | PURE STRAIGHT | EN 13x23 cm